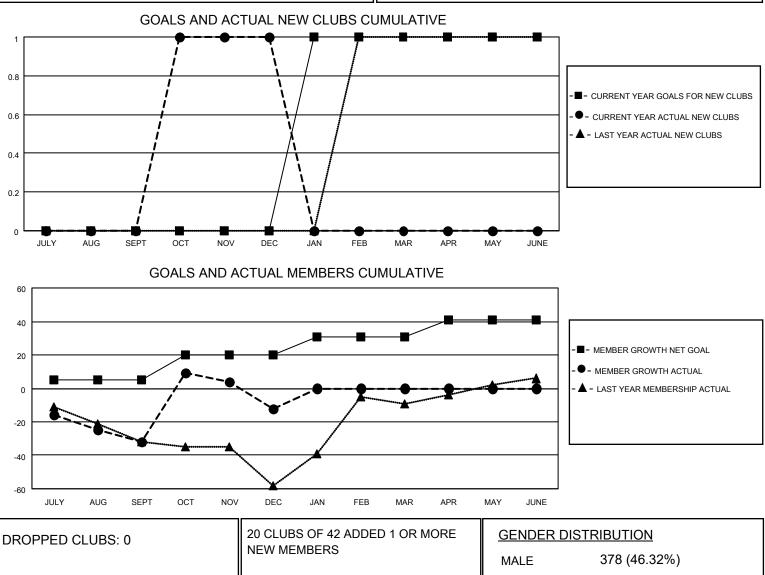

## LOCATION TURKEY

District 118 E

Results as of: 12/31/2020

| Clubs                 |               |           |               | Members               |                        |                         |                                                    |  |  |
|-----------------------|---------------|-----------|---------------|-----------------------|------------------------|-------------------------|----------------------------------------------------|--|--|
| RESULTS FOR 2020-2021 |               |           |               | RESULTS FOR 2020-2021 |                        |                         |                                                    |  |  |
| QUARTER               | NEW CLUB GOAL | NEW CLUBS | DROPPED CLUBS | QUARTER               | BER GROWTH NET<br>GOAL | MEMBER GROWTH<br>ACTUAL | DROPPED<br>MEMBERS ACTUAL<br>(including transfers) |  |  |
| JULY/AUG/SEPT         | 0             | 0         | 0             | JULY/AUG/SEPT         | 5                      | 6                       | 37                                                 |  |  |
| OCT/NOV/DEC           | 0             | 1         | 0             | OCT/NOV/DEC           | 15                     | 60                      | 39                                                 |  |  |
| JAN/FEB/MAR           | 1             | 0         | 0             | JAN/FEB/MAR           | 11                     | 0                       | 0                                                  |  |  |
| APR/MAY/JUNE          | 0             | 0         | 0             | APR/MAY/JUNE          | 10                     | 0                       | 0                                                  |  |  |

|                  |    | NEW WEWBERS               | MALE                       | 378 (46.32%) |     |
|------------------|----|---------------------------|----------------------------|--------------|-----|
| DROPPED MEMBERS  |    |                           | FEMALE                     | 438 (53.68%) |     |
| DECEASED         | 3  | CLICK HERE FOR CUMULATIVE | TOTAL FAMILY UNIT MEMBERS  |              | 151 |
| CLUB CANCELLED 0 |    | MEMBERSHIP DATA           |                            |              | 81  |
| OTHER            | 73 |                           | FAMILY MEMBERS PAYING HALF |              |     |
| TOTAL            | 76 |                           | 5020                       |              |     |